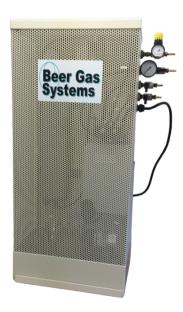

#### BGS300T

- N2 Purity 99.8%
- N2 Production 7 CFH
- Maximum kegs / month 270
- CO2 inlet pressure 70 psi
- Dimensions 33" x 14" x 9"
- Weight 75 lbs.
- Noise level (dbA) +/-60
- Electrical 115 vac 7amp 60Hz
- Mounting Wall or Floor
- Storage tank 135 litre (30 gal.)

#### BGS300DT

- N2 Purity 99.8%
- N2 Production 10 CFH
- Maximum kegs / month 400
- CO2 inlet pressure 70 psi
- Dimensions 33" x 14" x 9"
- Weight 85 lbs.
- Noise level (dbA) +/- 60
- Electrical 115 vac 7amp 60Hz
- Mounting Wall or Floor
- Storage tank 135 litre (30 gal.)

#### BGS1000QT

- Stadiums and Micro-Breweries
- N2 Purity 99.8%
- N2 Production 35 CFH
- CO2 inlet pressure 70 psi
- Dimensions 41" x 14" x 18"
- Weight 180 lbs.
- Noise level (dbA) +/- 75
- Electrical 115 vac 14amp 60Hz
- Mounting Floor only
- Storage tank 270 litre (60 gal.)