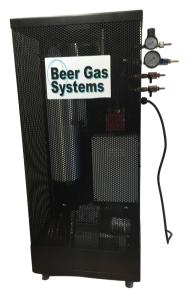

#### BGS100T

- N2 Purity 99.8%
- N2 Production 3 CFH
- Maximum kegs / month 60
- CO2 inlet pressure 55 psi
- Dimensions 33" x 14" x 9"
- Weight 75 lbs.
- Noise level (dbA) +/- 60
- Electrical 115 vac 7amp 60Hz
- Mounting Wall or Floor
- Storage tank 135 litre (30 gal.)

# Beer Gas Systems